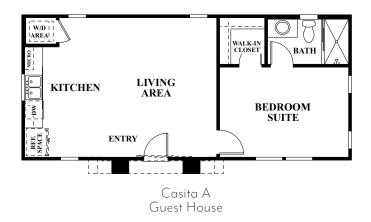

Griffin Residential reserves the right to change features, floorplan specifications, exterior elevations, materials and prices without prior notice. Window locations, styles, ceiling heights, entry, room dimensions and courtyards vary per plan and elevation. Square footages are approximate. All options/upgrades require additional charges, may require ordering at predetermined stages of construction and are subject to change/discontinuation anytime. Ask the Community Sales Manager for details. Floorplans are an artist's conception and are subject to change. © 2019 Griffin Residential. All Rights Reserved. DRE License #01893783.