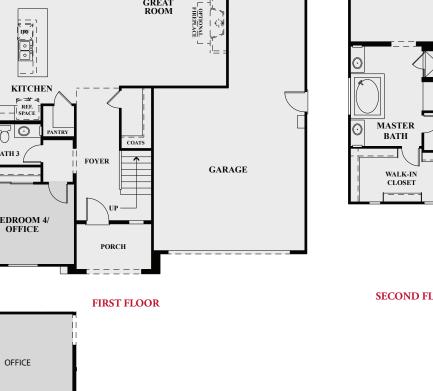

## **Quality Appointments**

- Approx. 2,907 Sq. Ft.
- 4 Bedrooms
- Bonus Room
- 3 Baths
- Entry Foyer
- Great Room
  - Kitchen with Breakfast Bar Island
- Walk-In Pantry
  - Upstairs Laundry Room
    - 3-Car Tandem Garage

## **Personalizing Design Options**

- Fireplace in Great Room
- Expansive Floor to Ceiling Glass Folding Doors at Great Room
- Outdoor Living
- Office
- Bunk Room or Bedroom 5 with Bath 4
- Deck off Master Bedroom with Optional **Expansive Door**

**Optional Office** 

0 BEDROOM 5

**Optional Bunkroom** 

Optional Bedroom 5 with Bath 4

Griffin Residential reserves the right to change floor plan specifications, exterior elevations and materials without prior notice. Window locations, styles, ceiling heights, entry, room dimensions and courtyards vary per plan and elevation. Square footages are approximate. All options/upgrades require additional charges, may require ordering at predetermined stages of construction and are subject to change/discontinuation anytime. Artist's renderings based on proposed development plans, which are subject to change without notice. Models are not an indication of preference.