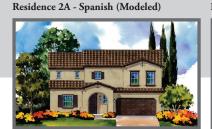

## **RESIDENCE** TWO



## **Quality Appointments**

- Approx. 2,907 Sq. Ft.
- 4 Bedrooms
- Bonus Room
- 3 Baths
- Entry Foyer
- Great Room
  - Kitchen with Breakfast Bar Island
- Walk-In Pantry
  - Upstairs Laundry Room
    - 3-Car Tandem Garage

Residence 2B - Ranch





Residence 2C - Craftsman

## **Personalizing Design Options**

- Fireplace in Great Room
- Expansive Floor to Ceiling Glass Folding Doors at Great Room
- Outdoor Living
- Office
- Bunk Room or Bedroom 5 with Bath 4
- Deck off Master Bedroom with Optional **Expansive Door**





**Optional Office** 



0 BEDROOM 5

**Optional Bunkroom** 

Optional Bedroom 5 with Bath 4



Griffin Residential reserves the right to change floor plan specifications, exterior elevations and materials without prior notice. Window locations, styles, ceiling heights,