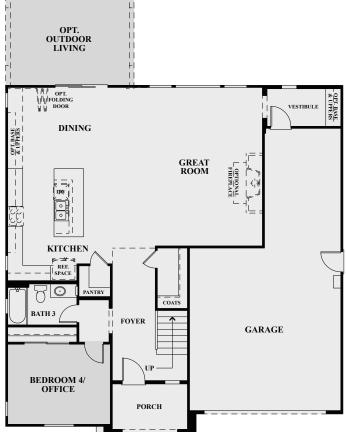

## **RESIDENCE** TWO

## **Quality Appointments**

- Approx. 2,907 Sq. Ft.
- 4 Bedrooms
- Bonus Room
- 3 Baths
- Entry Foyer
- Great Room
  - Kitchen with Breakfast Bar Island
- Walk-In Pantry
  - Upstairs Laundry Room
    - 3-Car Tandem Garage

## **Personalizing Design Options**

- Fireplace in Great Room
- Expansive Floor to Ceiling Glass Folding Doors at Great Room
- Outdoor Living
- Office
- Bunk Room or Bedroom 5 with Bath 4
- Deck off Master Bedroom with Optional **Expansive Door**

**Optional Office** 

0 BEDROOM 5

**Optional Bunkroom** 

Optional Bedroom 5 with Bath 4

Griffin Residential reserves the right to change floor plan specifications, exterior elevations and materials without prior notice. Window locations, styles, ceiling heights, entry, room dimensions and courtyards vary per plan and elevation. Square footages are approximate. All options/upgrades require additional charges, may require ordering at predetermined stages of construction and are subject to change/discontinuation anytime. Artist's renderings based on proposed development plans, which are subject to change without notice. Models are not an indication of preference.