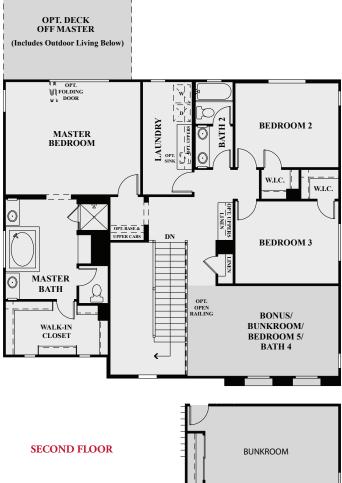

## **Quality Appointments**

- Approx. 2,907 Sq. Ft.
- 4 Bedrooms
- Bonus Room
- 3 Baths
- Entry Foyer
- Great Room
  - Kitchen with Breakfast Bar Island
- Walk-In Pantry
  - Upstairs Laundry Room
    - 3-Car Tandem Garage

## **Personalizing Design Options**

- Fireplace in Great Room
- Expansive Floor to Ceiling Glass Folding Doors at Great Room
- Outdoor Living
- Office
- Bunk Room or Bedroom 5 with Bath 4
- Deck off Master Bedroom with Optional **Expansive Door**

**Optional Office** 

0 BEDROOM 5

**Optional Bunkroom** 

Optional Bedroom 5 with Bath 4

Griffin Residential reserves the right to change floor plan specifications, exterior elevations and materials without prior notice. Window locations, styles, ceiling heights, entry, room dimensions and courtyards vary per plan and elevation. Square footages are approximate. All options/upgrades require additional charges, may require ordering at predetermined stages of construction and are subject to change/discontinuation anytime. Artist's renderings based on proposed development plans, which are subject to change without notice. Models are not an indication of preference.