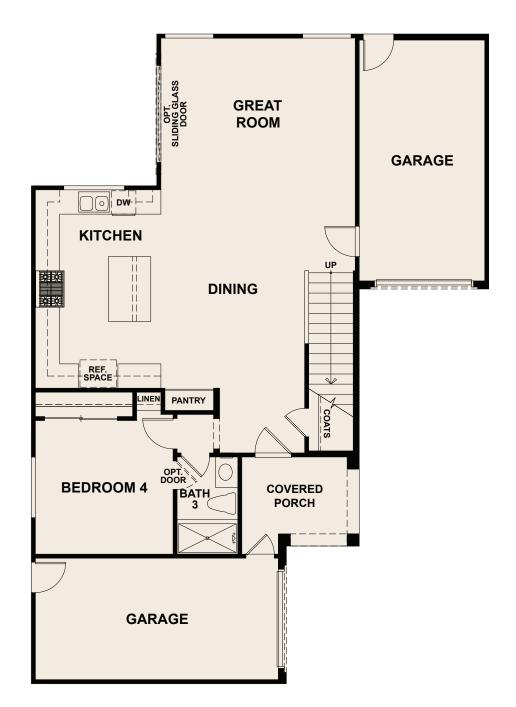

## **FIRST FLOOR**

Griffin Residential reserves the right to change floor plan specifications, exterior elevations and materials without prior notice. Window locations, styles, ceiling heights, entry, room dimensions and courtyards vary per plan and elevation. Square footages are approximate. All options/up-grades require additional charges, may require ordering at predetermined stages of construction and are subject to change/discontinuation anytime. Prices subject to change without notice. 6/17