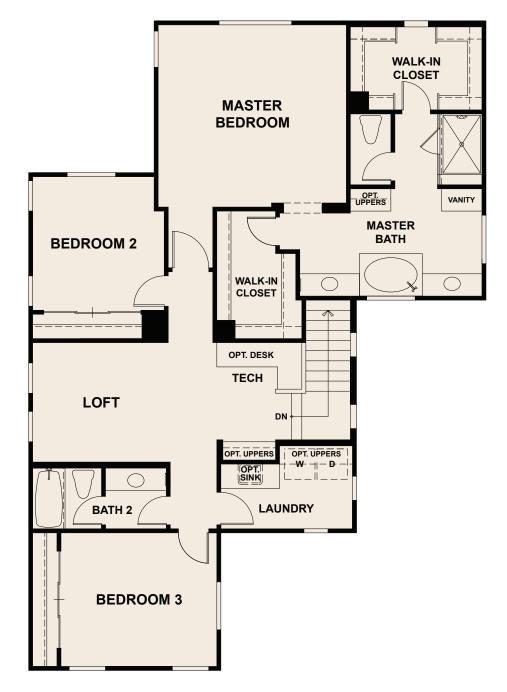

## SECOND FLOOR

Griffin Residential reserves the right to change floor plan specifications, exterior elevations and materials without prior notice. Window locations, styles, ceiling heights, entry, room dimensions and courtyards vary per plan and elevation. Square footages are approximate. All options/up-grades require additional charges, may require ordering at predetermined stages of construction and are subject to change/discontinuation anytime. Prices subject to change without notice. 6/17