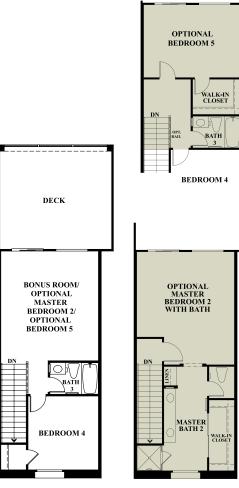

## **RESIDENCE 1**

Lives as a Single Story Home with a Generously Sized Guest Suite on the Second Level.

## **Personalizing Design Options:**

- Folding Doors at Dining Room & Great Room to Outdoor California Room
  Private Office at Bedroom 3

SECOND FLOOR

Griffin Residential reserves the right to change floor plan specifications, exterior elevations and materials without prior notice. Window locations, styles, ceiling heights, entry, room dimensions and courtyards vary per plan and eleva 囟 footages are approximate. All options/upgrades require additional charges, may require ordering at predetermined stages of construction and are subject to change/discontinuation anytime. Artist's renderings based on proposed plans, which are subject to change without notice. Models are not an indication of preference.