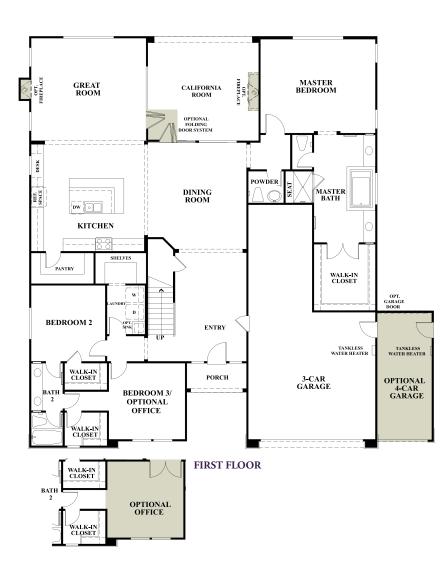

## **RESIDENCE 1**

Lives as a Single Story Home with a Generously Sized Guest Suite on the Second Level.

## Quality AppointmentsApprox. 3,057 Sq. Ft.4 Bedrooms

## **Personalizing Design Options:**

- Folding Doors at Dining Room & Great Room to Outdoor California Room
  Private Office at Bedroom 3

SECOND FLOOR

Griffin Residential reserves the right to change floor plan specifications, exterior elevations and materials without prior notice. Window locations, styles, ceiling heights, entry, room dimensions and courtyards vary per plan and eleva 囟 footages are approximate. All options/upgrades require additional charges, may require ordering at predetermined stages of construction and are subject to change/discontinuation anytime. Artist's renderings based on proposed plans, which are subject to change without notice. Models are not an indication of preference.